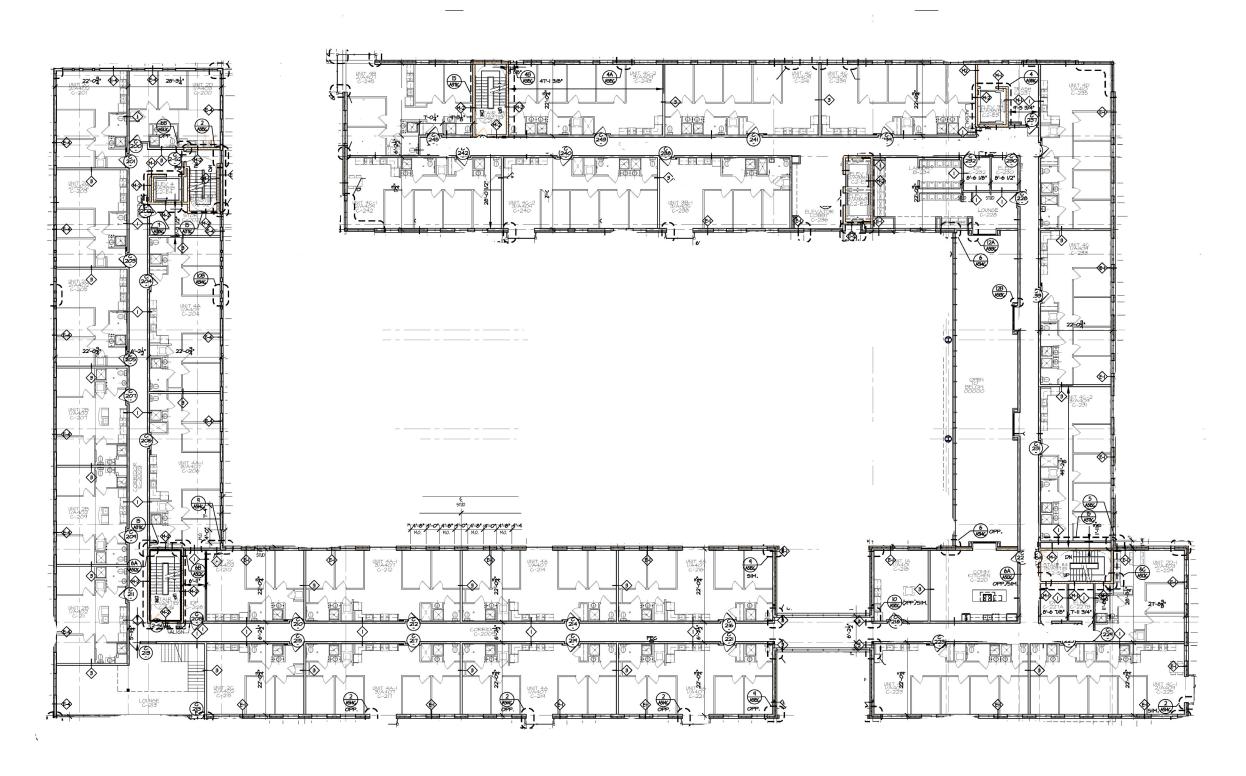

LEVEL 2 FLOOR PLAN

BLDG, NO. DSR NO. DRAWN BY

4179 0011-09-BI. SK

SCALE DATE CHECKED BY

3/32"= 1-0" 01-04-2010 HF

PROL NO. FT-E090599 / DCL-333-09

A102C

BUILDING C LEVEL 2 - FLOOR PLAN AIO20 SCALE: 3/32" = 1'-0"