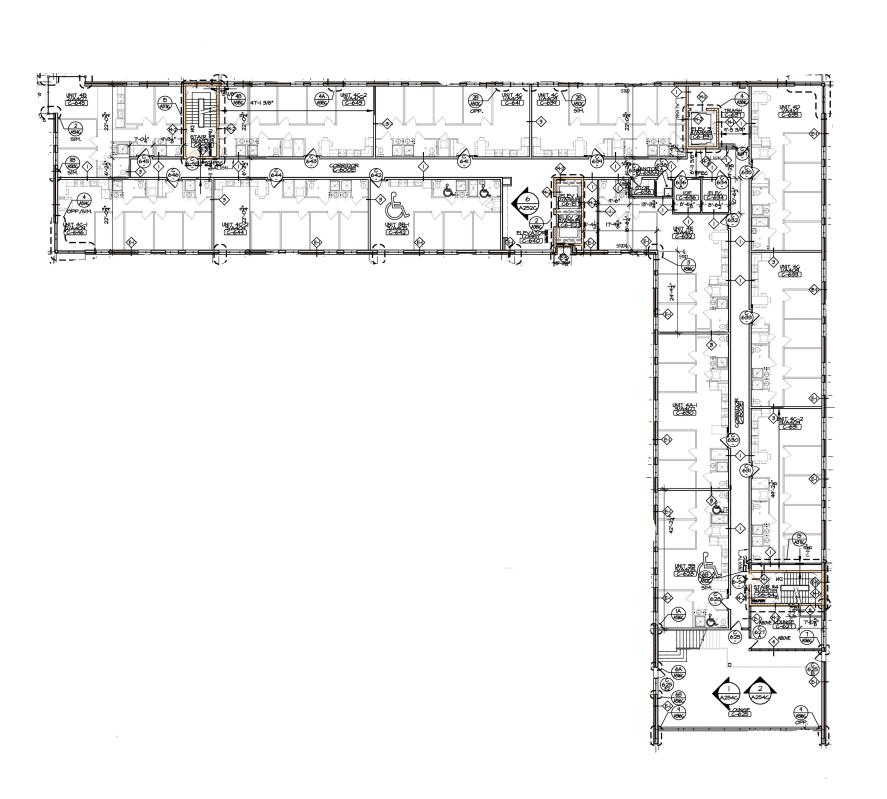

BUILDING C LEVEL 6 - FLOOR PLAN A106G SCALE: 3/32" = 1"-0"

PROJECT TITLE

LIVINGSTON NEW

HOUSING PROJECT

FOR BID / FOR CONTRACT SET

DRAWING TITLE

BLDG C

LEVEL 7