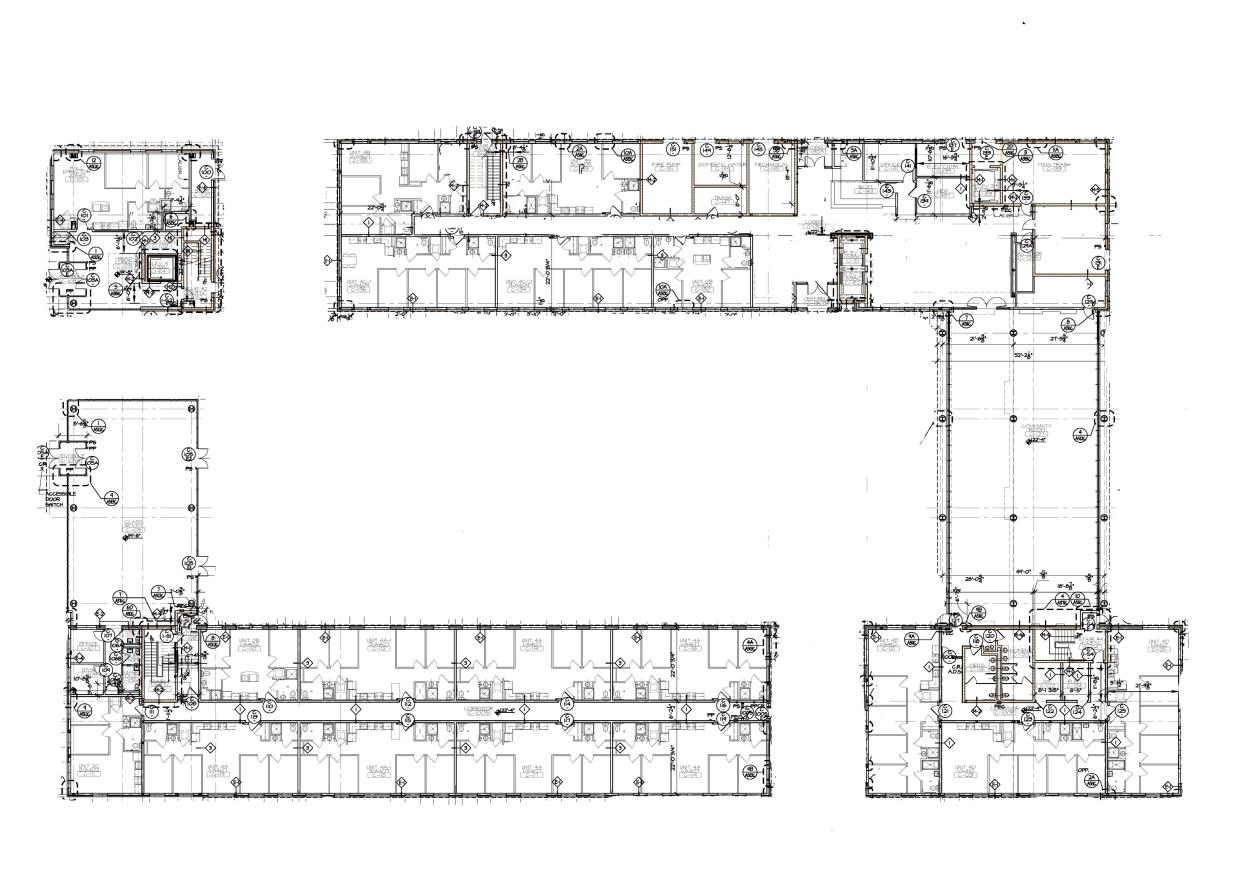

BUILDING C LEVEL I - FLOOR PLAN IC) SCALE: 3/32" = 1"-0"

THIS DRAWING AND DETAIL ON IT, AS AN INSTRUMENT OF SERVICE, IS THE PROPERTY OF FLETCHER THOMPSON AND MAY BE USED FOR THIS SPECIFIC PROCEDUCED AND SHALL NOT BE LOADING, COMED OR REPRODUCED MITHOUT WOTTEN CONSERT OF FLETCHER THOMPSON.

LIVINGSTON NEW HOUSING PROJECT FOR BID / FOR CONTRACT SET BLDG C LEVEL 1 FLOOR PLAN

A101C

PROJECT TITLE

LIVINGSTON NEW

HOUSING PROJECT

FOR BID / FOR CONTRACT SET

DRAWING TITLE

BLDG C