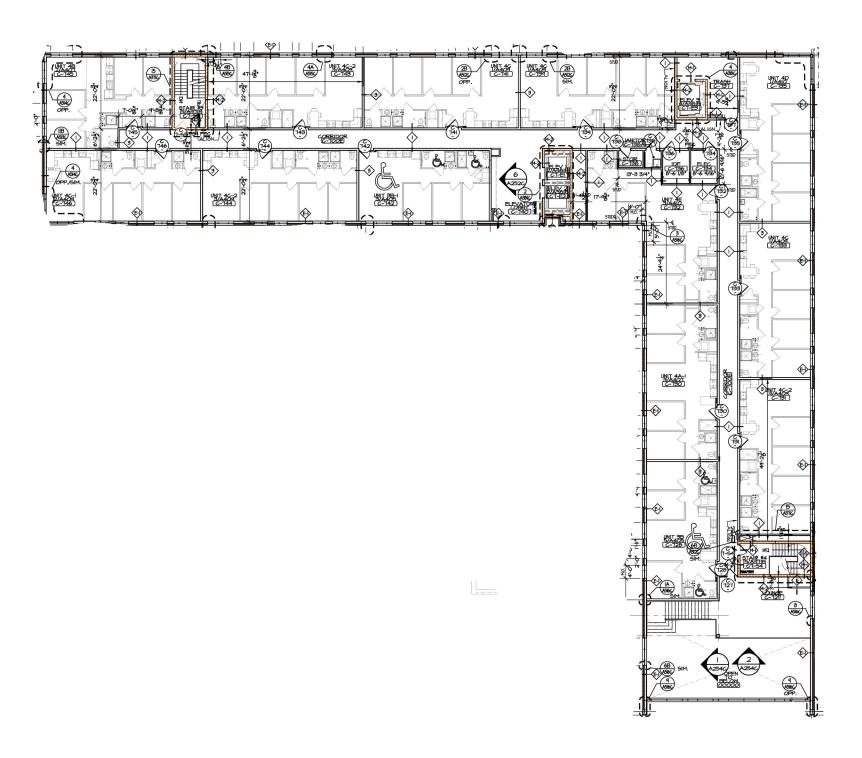

BUILDING C LEVEL 6 - FLOOR PLAN A106G SCALE: 3/32" = 1"-0"

PROJECT TITLE

LIVINGSTON NEW

HOUSING PROJECT

FOR BID / FOR CONTRACT SET

DRAWING TITLE

BLDG C

LEVEL 7