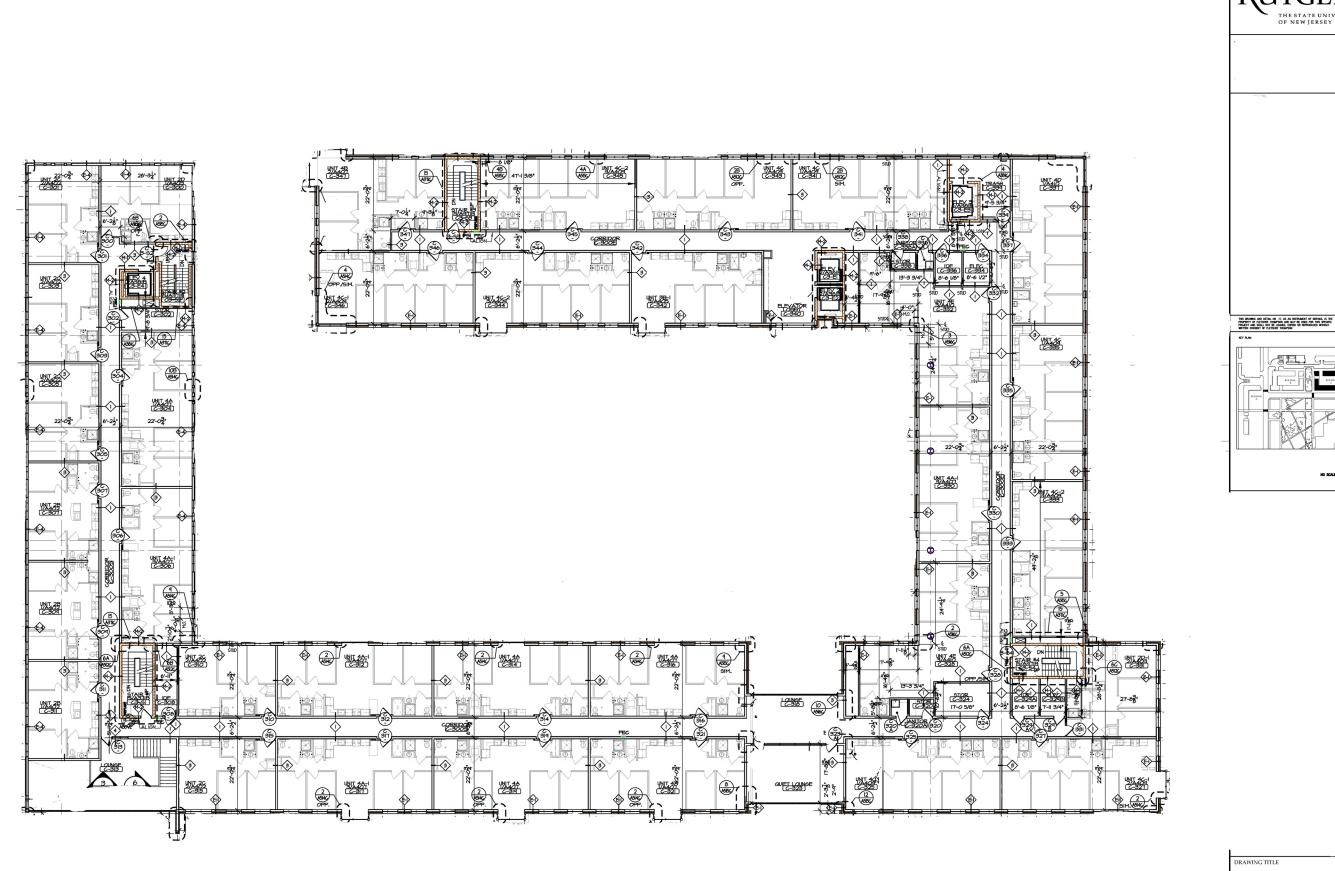

BUILDING C LEVEL 6 - FLOOR PLAN A106G SCALE: 3/32" = 1"-0"

PROJECT TITLE

LIVINGSTON NEW

HOUSING PROJECT

FOR BID / FOR CONTRACT SET

DRAWING TITLE

BLDG C

LEVEL 7

FLOOR PLAN

BLDG. NO. DSR NO. DRAWN BY
4179 0011-09-BL SC

SCALE 4179 DATE CHECKED BY
3/32"=1'-0" 12-18-2009 HF

PROJ. NO. FT-E090590 / DCI-333-09

DRAWING NUMBER

A107C